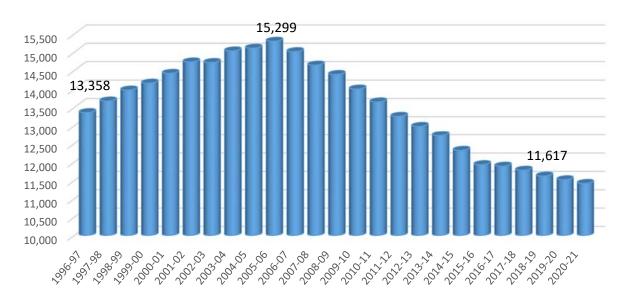

#### Enrollment

At the 2018-19 First Interim, the funded ADA is projected to be 11,476. Funded ADA is based on the higher of the current or prior year actual attendance. The funded ADA for 2019-20 and 2020-21 is projected to be 11,327 and 11,229 respectively.