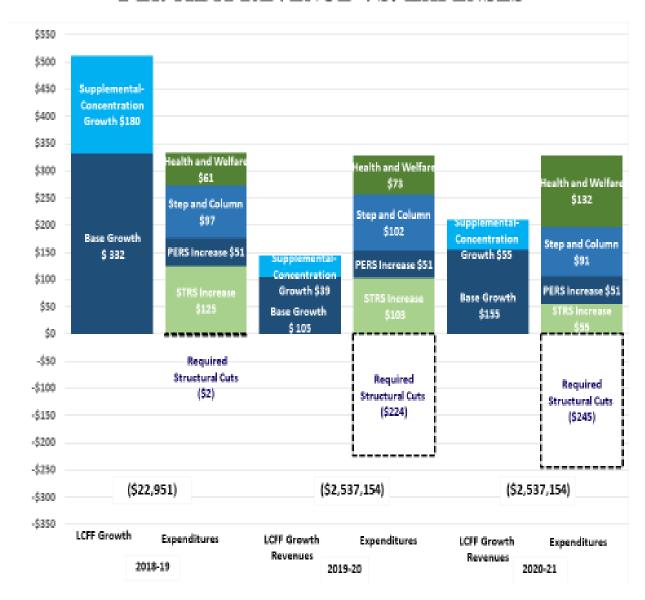

#### REQUIRED STRUCTURAL CUTS

The Per-ADA Revenue vs. Expenditure chart below shows the significant structural deficit created by the current funding model. With the added burden of STRS and PERS which the State has passed on the school districts, COLA is no longer enough. Additionally, under the LCFF, Supplemental & Concentration Grant funds are pseudo-restricted and must be used in a demonstrable way to increase services or outcomes for students. As such, all statutory increases may only be paid by growth in the Base Grant. The chart below shows that in 2018-19 a 3.7% effectively COLA, the District needs to cut \$2/ADA or roughly (\$22,952) to balance growth in required expenditures to growth in base grant funds. Looking forward to 2019-20 and beyond, the situation is far worse. The COLA in 2019-20 is expected to be 2.57% which will increase the base grant by \$105/ADA, however, statutory expenses will

increase \$329/ADA, meaning \$224/ADA (\$2,537,248) will need to be cut from the budget in that year to remain operationally neutral. Until the legislature changes the law to fund increases to STRS and PERS outside of the LCFF, the problem will continue to get worse over time.